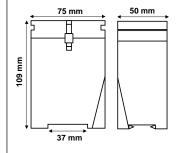

increases over 1.5xUn or decreases under 0.5xUn device will closed the system without delay.

Phase-Neutral value Tolerance (%) = Phase-Neutral nominal value

## KRK

### <u>Karaca</u>

**Technical Specifications** 

: 220 Vac ±%35, 50/60 Hz (L-N)

Supply Voltage Under Voltage Tolerance Over Voltage Tolerance Delay (OFF) Time : %5...%30 : %5...%30 : 0.1sec...10sec Power Comsumption :<7VA

-5°C...+55°C Ambient Temperature

: Relay, 1 Inversor, 10A / 250 Vac(Omron) Contac Type Electrical Connector : PCB Clamp

: DIN 35 rail or Vertical Installation(Installation Connection

springs behind the box should be pushed outward to enable screwing).

:KAD 01 :0,18 kg SKAD 01 :0,12 kg Weight

### **Connection Schemes**

### Monophase







### KRK

### <u> Karaca</u>

#### **Dimensions**

# KAD 01





## **X Karaca**

KARACA PAZARLAMA VE TİC. LTD. ŞTİ. : Karadeniz Caddesi Kuyu Sokak No:30 A.Dudullu / İSTANBUL / TÜRKİYE Tel: 0216 612 22 89 - 90 Fax: 0216 612 36 40 Web: www.krk.com.tr E-mail: info@krk.com.tr