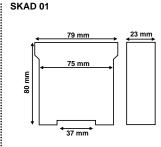

ncreases over 1.5xUn or decreases under 0.5xUn device will closed the system without delay.

Phase-Neutral value Tolerance (%) = Phase-Neutral nominal value

## KRK

### <u>Karaca</u>

**Technical Specifications** 

: 220 Vac ±%35, 50/60 Hz (L-N)

Supply Voltage Under Voltage Tolerance Over Voltage Tolerance Delay (OFF) Time : %5...%30 : %5...%30 : 0.1sec...10sec Power Comsumption :<7VA

-5°C...+55°C Ambient Temperature

: Relay, 1 Inversor, 10A / 250 Vac(Omron) Contac Type Electrical Connector : PCB Clamp

: DIN 35 rail or Vertical Installation(Installation Connection

springs behind the box should be pushed outward to enable screwing).

:KAD 01 :0,18 kg SKAD 01 :0,12 kg Weight

### **Connection Schemes**

### Monophase







### KRK

### <u> Karaca</u>

#### **Dimensions**

# KAD 01





## **X Karaca**

KARACA PAZARLAMA VE TİC. LTD. ŞTİ. : Karadeniz Caddesi Kuyu Sokak No:30 A.Dudullu / İSTANBUL / TÜRKİYE Tel: 0216 612 22 89 - 90 Fax: 0216 612 36 40 Web: www.krk.com.tr E-mail: info@krk.com.tr