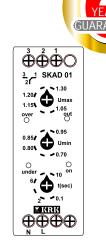

## **KAD 01** SKAD 01

#### General Specifications

The devices are used for mono phase systems, to protect systems from:

- Phase loss
- Under voltage
- Over voltage

#### **Protection Functions**

I- Phase Loss: If the system has lost of the phase, the output is closed without

II- Under & Over Voltage Protection: Under & Over voltage tolerances can be adjusted seperately. If the phase-neutral voltage value is between the adjusted levels "out" led is on ( 2-3 contacts are closed). Otherwise device close the output(1-2 contacts are closed). During normal operation any of phase voltage value decreases under the adjusted value "under" led is on, increases over the adjusted value "over" led is on. If one of the phase is over the limit and one of the under the limit both "under" & "over" leds are on. If these condition continues more than adjusted delay time "out" led is off (1-2 contacts are closed). Related warning leds remain on. If these condition continues less than adjusted time, warning leds are off. Device operating normally.

III- If any of phase value increases over 1.5xUn or decreases under 0.5xUn device will closed the system without delay.

Phase-Neutral value Tolerance (%) = Phase-Neutral nominal value

### <u>Karaca</u>

**Technical Specifications** 

: 220 Vac ±%35, 50/60 Hz (L-N)

Supply Voltage Under Voltage Tolerance Over Voltage Tolerance Delay (OFF) Time : %5...%30 : %5...%30 : 0.1sec...10sec Power Comsumption :<7VA

-5°C...+55°C Ambient Temperature

: Relay, 1 Inversor, 10A / 250 Vac(Omron) Contac Type Electrical Connector : PCB Clamp

: DIN 35 rail or Vertical Installation(Installation Connection

springs behind the box should be pushed outward to enable screwing).