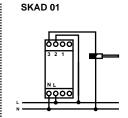

re off. Device operating normally.

III- If any of phase value increases over 1.5xUn or decreases under 0.5xUn device will closed the system without delay.

Phase-Neutral value Tolerance (%) = Phase-Neutral nominal value

## KRK

### <u>Karaca</u>

**Technical Specifications** 

: 220 Vac ±%35, 50/60 Hz (L-N)

Supply Voltage Under Voltage Tolerance Over Voltage Tolerance Delay (OFF) Time : %5...%30 : %5...%30 : 0.1sec...10sec Power Comsumption :<7VA

-5°C...+55°C Ambient Temperature

: Relay, 1 Inversor, 10A / 250 Vac(Omron) Contac Type Electrical Connector : PCB Clamp

: DIN 35 rail or Vertical Installation(Installation Connection

springs behind the box should be pushed outward to enable screwing).

:KAD 01 :0,18 kg SKAD 01 :0,12 kg Weight

### **Connection Schemes**

### Monophase







### KRK

### <u> Karaca</u>

#### **Dimensions**

# KAD 01





## **X Karaca**

KARACA PAZARLAMA VE TİC. LTD. ŞTİ. : Karadeniz Caddesi Kuyu Sokak No:30 A.Dudullu / İSTANBUL / TÜRKİYE Tel: 0216 612 22 89 - 90 Fax: 0216 612 36 40 Web: www.krk.com.tr E-mail: info@krk.com.tr