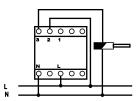

are off. Device operating normally.

III- If any of phase value increases over 1.5xUn or decreases under 0.5xUn device will closed the system without delay.

Phase-Neutral value Tolerance (%) = Phase-Neutral nominal value

## KRK

### <u>Karaca</u>

**Technical Specifications** 

: 220 Vac ±%35, 50/60 Hz (L-N)

Supply Voltage Under Voltage Tolerance Over Voltage Tolerance Delay (OFF) Time : %5...%30 : %5...%30 : 0.1sec...10sec Power Comsumption :<7VA

-5°C...+55°C Ambient Temperature

: Relay, 1 Inversor, 10A / 250 Vac(Omron) Contac Type Electrical Connector : PCB Clamp

: DIN 35 rail or Vertical Installation(Installation Connection

springs behind the box should be pushed outward to enable screwing).

:KAD 01 :0,18 kg SKAD 01 :0,12 kg Weight

### **Connection Schemes**

### Monophase







### KRK

### <u> Karaca</u>

#### **Dimensions**

# KAD 01





## **X Karaca**

KARACA PAZARLAMA VE TİC. LTD. ŞTİ. : Karadeniz Caddesi Kuyu Sokak No:30 A.Dudullu / İSTANBUL / TÜRKİYE Tel: 0216 612 22 89 - 90 Fax: 0216 612 36 40 Web: www.krk.com.tr E-mail: info@krk.com.tr