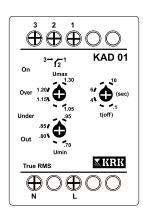

## **KAD 01** SKAD 01

#### General Specifications

The devices are used for mono phase systems, to protect systems from:

- Phase loss
- Under voltage
- Over voltage

#### **Protection Functions**

I- Phase Loss: If the system has lost of the phase, the output is closed without

II- Under & Over Voltage Protection: Under & Over voltage tolerances can be adjusted seperately. If the phase-neutral voltage value is between the adjusted levels "out" led is on ( 2-3 contacts are closed). Otherwise device close the output(1-2 contacts are closed). During normal operation any of phase voltage value decreases under the adjusted value "under" led is on, increases over the adjusted value "over" led is on. If one of the phase is over the limit and one of the under the limit both "under" & "over" leds are on. If these condition continues more than adjusted delay time "out" led is off (1-2 contacts are closed). Related warning leds remain on. If these condition continues less than adjusted time, warning leds are off. Device operating normally.

III- If any of phase value increases over 1.5xUn or decreases under 0.5xUn device will closed the system without delay.

Phase-Neutral value Tolerance (%) = Phase-Neutral nominal value

### <u>Karaca</u>

**Technical Specifications** 

: 220 Vac ±%35, 50/60 Hz (L-N)

Supply Voltage Under Voltage Tolerance Over Voltage Tolerance Delay (OFF) Time : %5...%30 : %5...%30 : 0.1sec...10sec Power Comsumption :<7VA

-5°C...+55°C Ambient Temperature

: Relay, 1 Inversor, 10A / 250 Vac(Omron) Contac Type Electrical Connector : PCB Clamp

: DIN 35 rail or Vertical Installation(Installation Connection

springs behind the box should be pushed outward to enable screwing).