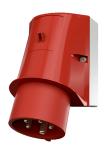

## Wall mounted inlet

Part no. 342

- · screw terminals
- enclosure base with stamped recess for quick cutting out

## Technical specifications

| Ampere                    | 16 A                   |
|---------------------------|------------------------|
| Poles                     | 5 p                    |
| Voltage                   | 400 V                  |
| Clock position            | 6 h                    |
| Hertz                     | 50-60 Hz               |
| Connection technology     | Screw terminals        |
| Contact                   | standard               |
| Protection type           | IP 44                  |
| Weight                    | 245 g                  |
| Declaration of Conformity | DE,VDE, AT,ÖVE, CN,CQC |