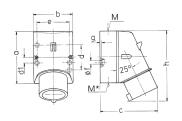

## Drawing

| Drawing          | Amp.     |                            | 16   |      |                            | 32    |       |
|------------------|----------|----------------------------|------|------|----------------------------|-------|-------|
| 2 MB 32          | Poles    | 3                          | 4    | 5    | 3                          | 4     | 5     |
| Dim. in mm       | a        | 87                         | 100  | 100  | 128                        | 128   | 128   |
|                  | b        | 64                         | 75   | 75   | 84                         | 84    | 84    |
|                  | c        | 93                         | 106  | 110  | 133                        | 133   | 135   |
|                  | d        | 40                         | _    | _    | _                          | _     | _     |
|                  | d1       | _                          | 10.5 | 10.5 | 11                         | 11    | 11    |
|                  | e        | 50.5                       | 59   | 59   | 68                         | 68    | 68    |
|                  | f        | 4,5                        | 5    | 5    | 5.3                        | 5.3   | 5.3   |
|                  | g.       | 4                          | 4    | 4    | 4                          | 4     | 4     |
|                  | h        | 122                        | 133  | 135  | 169                        | 169   | 170   |
|                  | M        | 20                         | 20   | 20   | 32                         | 32    | 32    |
|                  | M*       | 1x20 (blind) to be cut out |      |      | 2x25 (blind) to be cut out |       |       |
| Max. cable diam  | . (mm)   | 15                         | 15   | 15   | 18/25                      | 18/25 | 18/25 |
| Terminal for con | d. cross | 1                          | 1    | 1    | 2.5                        | 2.5   | 2.5   |
| section (mm²) m  | inmax.   | -2.5                       | -2.5 | -2.5 | 6                          | 6     | 6     |