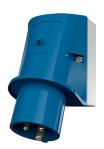

## Wall mounted inlet

Part no. 332

- · screw terminals
- enclosure base with stamped recess for quick cutting out

## Technical specifications

| Ampere                    | 16 A                   |
|---------------------------|------------------------|
| Poles                     | 3 p                    |
| Voltage                   | 230 V                  |
| Clock position            | 6 h                    |
| Hertz                     | 50-60 Hz               |
| Connection technology     | Screw terminals        |
| Contact                   | standard               |
| Protection type           | IP 44                  |
| Weight                    | 147 g                  |
| Declaration of Conformity | DE,VDE, AT,ÖVE, CN,CQC |