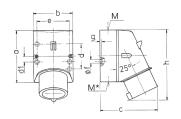

## Drawing

| Drawing          | Amp.     |                            | 16   |      |                            | 32    |       |
|------------------|----------|----------------------------|------|------|----------------------------|-------|-------|
| 2 MB 32          | Poles    | 3                          | 4    | 5    | 3                          | 4     | 5     |
| Dim. in mm       | a        | 87                         | 100  | 100  | 128                        | 128   | 128   |
|                  | b        | 64                         | 75   | 75   | 84                         | 84    | 84    |
|                  | c        | 93                         | 106  | 110  | 133                        | 133   | 135   |
|                  | d        | 40                         | _    | _    | _                          | _     | _     |
|                  | d1       | _                          | 10.5 | 10.5 | 11                         | 11    | 11    |
|                  | e        | 50.5                       | 59   | 59   | 68                         | 68    | 68    |
|                  | f        | 4,5                        | 5    | 5    | 5.3                        | 5.3   | 5.3   |
|                  | g.       | 4                          | 4    | 4    | 4                          | 4     | 4     |
|                  | h        | 122                        | 133  | 135  | 169                        | 169   | 170   |
|                  | M        | 20                         | 20   | 20   | 32                         | 32    | 32    |
|                  | M*       | 1x20 (blind) to be cut out |      |      | 2x25 (blind) to be cut out |       |       |
| Max. cable diam  | . (mm)   | 15                         | 15   | 15   | 18/25                      | 18/25 | 18/25 |
| Terminal for con | d. cross | 1                          | 1    | 1    | 2.5                        | 2.5   | 2.5   |
| section (mm²) m  | inmax.   | -2.5                       | -2 5 | -2.5 | -6                         | -6    | -6    |