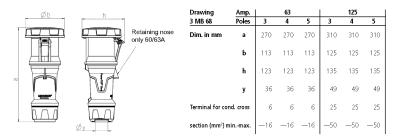

-----------------------------------------------|
| Poles                     | 5 p                                               |
| Voltage                   | 400 V                                             |
| Clock position            | 6 h                                               |
| Hertz                     | 50-60 Hz                                          |
| Connection technology     | Screw terminals                                   |
| Contact                   | highly heat resistant contact carrier, X-CONTACT® |
| Protection type           | IP 67                                             |
| Weight                    | 1700 g                                            |
| Declaration of Conformity | DE,VDE, CN,CQC                                    |

## Drawing