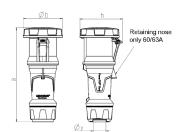

## Drawing

| Drawing Amp.             |       | 63  |     |     | 125         |             |             |
|--------------------------|-------|-----|-----|-----|-------------|-------------|-------------|
| 3 MB 68                  | Poles | 3   | 4   | 5   | 3           | 4           | 5           |
| Dim. in mm               | а     | 270 | 270 | 270 | 310         | 310         | 310         |
|                          | b     | 113 | 113 | 113 | 125         | 125         | 125         |
|                          | h     | 123 | 123 | 123 | 135         | 135         | 135         |
|                          | у     | 36  | 36  | 36  | 49          | 49          | 49          |
| Terminal for cond. cross |       | 6   | 6   | 6   | 25          | 25          | 25          |
| section (mm²) minmax.    |       | —16 | —16 | —16 | <b>—</b> 50 | <b>—</b> 50 | <b>—</b> 50 |