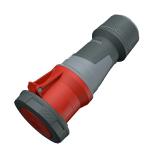

## **Connector PowerTOP® Xtra**

Part no. 14219

- screw terminals
- with rubberised grip area
- frame terminals
- X-CONTACT®
- cable gland and sealing strain relief and protection against kinking
- enclosure with thread lock
- two safety slides
- products with pilot contact on request