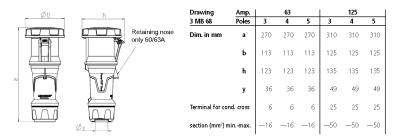

-----------------------------------------------|
| Poles                     | 3 p                                               |
| Voltage                   | 230 V                                             |
| Clock position            | 6 h                                               |
| Hertz                     | 50-60 Hz                                          |
| Connection technology     | Screw terminals                                   |
| Contact                   | highly heat resistant contact carrier, X-CONTACT® |
| Protection type           | IP 67                                             |
| Weight                    | 1514 g                                            |
| Declaration of Conformity | DE,VDE, CN,CQC                                    |

## Drawing