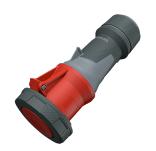

## **Connector PowerTOP® Xtra**

Part no. 14206

- screw terminals
- with rubberised grip area
- frame terminals
- X-CONTACT®
- cable gland and sealing strain relief and protection against kinking
- enclosure with thread lock
- two safety slides
- products with pilot contact on request