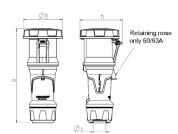

## Drawing

| Drawing          | Amp.      |     | 63  |     | 1           | 125         |     |
|------------------|-----------|-----|-----|-----|-------------|-------------|-----|
| 3 MB 68          | Poles     | 3   | 4   | 5   | 3           | 4           | 5   |
| Dim. in mm       | а         | 270 | 270 | 270 | 310         | 310         | 310 |
|                  | b         | 113 | 113 | 113 | 125         | 125         | 125 |
|                  | h         | 123 | 123 | 123 | 135         | 135         | 135 |
|                  | у         | 36  | 36  | 36  | 49          | 49          | 49  |
| Terminal for cor | nd. cross | 6   | 6   | 6   | 25          | 25          | 25  |
| section (mm²) m  | inmax.    | —16 | —16 | —16 | <b>—</b> 50 | <b>—</b> 50 | —50 |