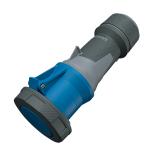

## **Connector PowerTOP® Xtra**

Part no. 14202

- screw terminals
  - with rubberised grip area
- frame terminals
- X-CONTACT®
- cable gland and sealing strain relief and protection against kinking
- enclosure with thread lock
- two safety slides
- products with pilot contact on request

## **Technical specifications**

| Ampere                    | 63 A                                              |
|---------------------------|---------------------------------------------------|
| Poles                     | 3 p                                               |
| Voltage                   | 230 V                                             |
| Clock position            | 6 h                                               |
| Hertz                     | 50-60 Hz                                          |
| Connection technology     | Screw terminals                                   |
| Contact                   | highly heat resistant contact carrier, X-CONTACT® |
| Protection type           | IP 67                                             |
| Weight                    | 840 g                                             |
| Declaration of Conformity | DE,VDE, CN,CQC                                    |