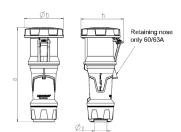

## Drawing

| Drawing          | Amp.      |     | 63  |     | 1           | 125         |     |
|------------------|-----------|-----|-----|-----|-------------|-------------|-----|
| 3 MB 68          | Poles     | 3   | 4   | 5   | 3           | 4           | 5   |
| Dim. in mm       | а         | 270 | 270 | 270 | 310         | 310         | 310 |
|                  | b         | 113 | 113 | 113 | 125         | 125         | 125 |
|                  | h         | 123 | 123 | 123 | 135         | 135         | 135 |
|                  | у         | 36  | 36  | 36  | 49          | 49          | 49  |
| Terminal for cor | nd. cross | 6   | 6   | 6   | 25          | 25          | 25  |
| section (mm²) m  | inmax.    | —16 | —16 | —16 | <b>—</b> 50 | <b>—</b> 50 | —50 |