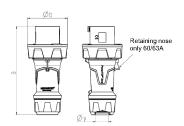

## Drawing

| Drawing         | Amp.      | I   | 63  |     |             | 125         |     |
|-----------------|-----------|-----|-----|-----|-------------|-------------|-----|
| 2 MB 225        | Poles     | 3   | 4   | 5   | 3           | 4           | 5   |
| Dim. in mm      | a         | 250 | 250 | 250 | 290         | 290         | 290 |
|                 | b         | 114 | 114 | 114 | 130         | 130         | 130 |
|                 | у         | 36  | 36  | 36  | 49          | 49          | 49  |
|                 |           |     |     |     |             |             |     |
| Terminal for co | nd. cross | 6   | 6   | 6   | 25          | 25          | 25  |
| section (mm²) n | ninmax.   | —16 | —16 | —16 | <b>—</b> 50 | <b>—</b> 50 | —50 |