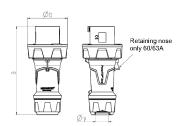

## Drawing

| Drawing                  | Amp.    | I   | 63  |     |             | 125         |     |
|--------------------------|---------|-----|-----|-----|-------------|-------------|-----|
| 2 MB 225                 | Poles   | 3   | 4   | 5   | 3           | 4           | 5   |
| Dim. in mm               | a       | 250 | 250 | 250 | 290         | 290         | 290 |
|                          | b       | 114 | 114 | 114 | 130         | 130         | 130 |
|                          | у       | 36  | 36  | 36  | 49          | 49          | 49  |
|                          |         |     |     |     |             |             |     |
| Terminal for cond. cross |         | 6   | 6   | 6   | 25          | 25          | 25  |
| section (mm²) n          | ninmax. | —16 | —16 | —16 | <b>—</b> 50 | <b>—</b> 50 | —50 |