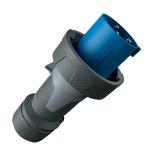

## Plug PowerTOP® Xtra

Part no. 13216

- screw terminals
- rubberised grip area
- frame terminals
- highly heat resistant contact carrier
- nickel plated contacts
- cable gland and sealing
- strain relief and protection against kinking
- enclosure with thread lock
- two safety slides