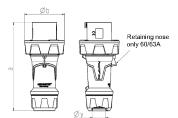

## Drawing

| Drawing                  | Amp.  | o.   63 |     |     | 125         |             |     |
|--------------------------|-------|---------|-----|-----|-------------|-------------|-----|
| 2 MB 225                 | Poles | 3       | 4   | 5   | 3           | 4           | 5   |
| Dim. in mm               | a     | 250     | 250 | 250 | 290         | 290         | 290 |
|                          | b     | 114     | 114 | 114 | 130         | 130         | 130 |
|                          | у     | 36      | 36  | 36  | 49          | 49          | 49  |
|                          |       |         |     |     |             |             |     |
| Terminal for cond. cross |       | 6       | 6   | 6   | 25          | 25          | 25  |
| section (mm²) minmax.    |       | —16     | —16 | —16 | <b>—</b> 50 | <b>—</b> 50 | —50 |