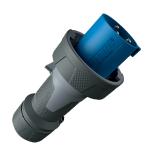

## Plug PowerTOP® Xtra

Part no. 13202

- screw terminals
- rubberised grip area
- frame terminals
- highly heat resistant contact carrier
- nickel plated contacts
- cable gland and sealing
- strain relief and protection against kinking
- enclosure with thread lock
- two safety slides