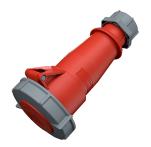

## **Connector AM-TOP®**

Part no. 562

- screw terminals

- single part body cable gland and sealing strain relief and protection against kinking

## **Technical specifications**

| Ampere                    | 32 A            |
|---------------------------|-----------------|
| Poles                     | 5 p             |
| Voltage                   | 400 V           |
| Clock position            | 6 h             |
| Hertz                     | 50-60 Hz        |
| Connection technology     | Screw terminals |
| Contact                   | standard        |
| Protection type           | IP 67           |
| Weight                    | 434 g           |
| Declaration of Conformity | DE,VDE, CN,CQC  |