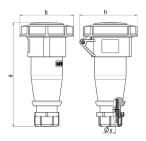

## Drawing

| 3 MB 62                  | Poles | 3    | 4    | 5    | 3   | 4   | 5          |
|--------------------------|-------|------|------|------|-----|-----|------------|
| Dim. in mm               | а     | 146  | 166  | 172  | 212 | 212 | 213        |
|                          | b     | 72   | 79   | 89   | 96  | 96  | 102        |
|                          | h     | 80   | 88   | 95   | 98  | 98  | 105        |
|                          | у     | 14.5 | 16   | 16   | 22  | 22  | 22         |
|                          |       |      |      |      |     |     |            |
| Terminal for cond. cross |       | 1    | 1    | 1    | 2.5 | 2.5 | 2.5        |
| section (mm²) minmax.    |       | —2.5 | —2.5 | —2.5 | 6   | —6  | <b>—</b> 6 |