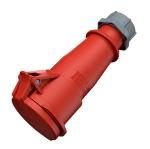

## **Connector AM-TOP®**

Part no. 6

- screw terminals

- single part body cable gland and sealing strain relief and protection against kinking

## Technical specifications

| Ampere                    | 32 A                      |
|---------------------------|---------------------------|
| Poles                     | 5 p                       |
| Voltage                   | 400 V                     |
| Clock position            | 6 h                       |
| Hertz                     | 50-60 Hz                  |
| Connection technology     | Screw terminals           |
| Contact                   | standard                  |
| Protection type           | IP 44                     |
| Weight                    | 380 g                     |
| Declaration of Conformity | DE, VDE, AT, ÖVE, CN, CQC |