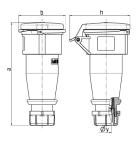

## Drawing

| Allip.   |               | 10                                                                                                             |                                                                                                                                                                                                              |                                                                                                                                                                                                                                                                               | 32                                                                                                                                                                                                                                                                                                                                                |                                                                                                                                                                                                                                                                                                                                                                                                                       |
|----------|---------------|----------------------------------------------------------------------------------------------------------------|--------------------------------------------------------------------------------------------------------------------------------------------------------------------------------------------------------------|-------------------------------------------------------------------------------------------------------------------------------------------------------------------------------------------------------------------------------------------------------------------------------|---------------------------------------------------------------------------------------------------------------------------------------------------------------------------------------------------------------------------------------------------------------------------------------------------------------------------------------------------|-----------------------------------------------------------------------------------------------------------------------------------------------------------------------------------------------------------------------------------------------------------------------------------------------------------------------------------------------------------------------------------------------------------------------|
| Poles    | 3             | 4                                                                                                              | 5                                                                                                                                                                                                            | 3                                                                                                                                                                                                                                                                             | 4                                                                                                                                                                                                                                                                                                                                                 | 5                                                                                                                                                                                                                                                                                                                                                                                                                     |
| а        | 162           | 165                                                                                                            | 167                                                                                                                                                                                                          | 209                                                                                                                                                                                                                                                                           | 209                                                                                                                                                                                                                                                                                                                                               | 208                                                                                                                                                                                                                                                                                                                                                                                                                   |
| b        | 60            | 68                                                                                                             | 76                                                                                                                                                                                                           | 82                                                                                                                                                                                                                                                                            | 82                                                                                                                                                                                                                                                                                                                                                | 89                                                                                                                                                                                                                                                                                                                                                                                                                    |
| h        | 83            | 92                                                                                                             | 98                                                                                                                                                                                                           | 100                                                                                                                                                                                                                                                                           | 100                                                                                                                                                                                                                                                                                                                                               | 108                                                                                                                                                                                                                                                                                                                                                                                                                   |
| у        | 14.5          | 16                                                                                                             | 16                                                                                                                                                                                                           | 22                                                                                                                                                                                                                                                                            | 22                                                                                                                                                                                                                                                                                                                                                | 22                                                                                                                                                                                                                                                                                                                                                                                                                    |
|          |               |                                                                                                                |                                                                                                                                                                                                              |                                                                                                                                                                                                                                                                               |                                                                                                                                                                                                                                                                                                                                                   |                                                                                                                                                                                                                                                                                                                                                                                                                       |
| d. cross | 1             | 1                                                                                                              | 1                                                                                                                                                                                                            | 2.5                                                                                                                                                                                                                                                                           |                                                                                                                                                                                                                                                                                                                                                   |                                                                                                                                                                                                                                                                                                                                                                                                                       |
| nmax.    | —2.5          | <b>—</b> 2.5                                                                                                   | —2.5                                                                                                                                                                                                         | -6                                                                                                                                                                                                                                                                            | <b>—</b> 6                                                                                                                                                                                                                                                                                                                                        | -6                                                                                                                                                                                                                                                                                                                                                                                                                    |
|          | Poles a b h y | Poles         3           a         162           b         60           h         83           y         14.5 | Poles         3         4           a         162         165           b         60         68           h         83         92           y         14.5         16           d. cross         1         1 | Poles         3         4         5           a         162         165         167           b         60         68         76           h         83         92         98           y         14.5         16         16           d. cross         1         1         1 | Poles         3         4         5         3           a         162         165         167         209           b         60         68         76         82           h         83         92         98         100           y         14.5         16         16         22           d. cross         1         1         1         2.5 | Poles         3         4         5         3         4           a         162         165         167         209         209           b         60         68         76         82         82           h         83         92         98         100         100           y         14.5         16         16         22         22           d. cross         1         1         1         2.5         2.5 |