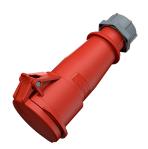

## **Connector AM-TOP®**

Part no. 526

- screw terminals

- single part body cable gland and sealing strain relief and protection against kinking

## **Technical specifications**

| Ampere                    | 32 A                      |
|---------------------------|---------------------------|
| Poles                     | 4 p                       |
| Voltage                   | 400 V                     |
| Clock position            | 6 h                       |
| Hertz                     | 50-60 Hz                  |
| Connection technology     | Screw terminals           |
| Contact                   | standard                  |
| Protection type           | IP 44                     |
| Weight                    | 331 g                     |
| Declaration of Conformity | DE, VDE, AT, ÖVE, CN, CQC |