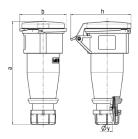

## Drawing

| Diawing Amp.             |       | 10   |              |      | 32  |     |     |
|--------------------------|-------|------|--------------|------|-----|-----|-----|
| 3 MB 63                  | Poles | 3    | 4            | 5    | 3   | 4   | 5   |
| Dim. in mm               | а     | 162  | 165          | 167  | 209 | 209 | 208 |
|                          | b     | 60   | 68           | 76   | 82  | 82  | 89  |
|                          | h     | 83   | 92           | 98   | 100 | 100 | 108 |
|                          | у     | 14.5 | 16           | 16   | 22  | 22  | 22  |
|                          |       |      |              |      |     |     |     |
| Terminal for cond. cross |       | 1    | 1            | 1    | 2.5 | 2.5 | 2.5 |
| section (mm²) minmax.    |       | —2.5 | <b>—</b> 2.5 | —2.5 | —6  | —6  | 6   |
|                          |       |      |              |      |     |     |     |