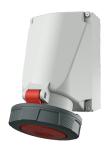

## Wall mounted socket

Part no. 136A

- screw terminals
- X-CONTACT®
- internal fixing
- enclosure base can be turned 180°
- with 6 fixing points to accommodate special terminals products with pilot contact on request

## Technical specifications

| Ampere                    | 63 A            |
|---------------------------|-----------------|
| Poles                     | 5 p             |
| Voltage                   | 400 V           |
| Clock position            | 6 h             |
| Hertz                     | 50-60 Hz        |
| Connection technology     | Screw terminals |
| Contact                   | X-CONTACT®      |
| Protection type           | IP 67           |
| Weight                    | 1006 g          |
| Declaration of Conformity | DE,VDE, CN,CQC  |