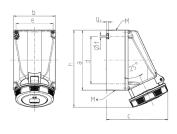

## Drawing

| Drawing                  | Amp.    |                            | 63    |       |
|--------------------------|---------|----------------------------|-------|-------|
| 1 MB 112                 | Poles   | 3                          | 4     | 5     |
| Dim. in mm               | а       | 170                        | 170   | 170   |
|                          | b       | 118                        | 118   | 118   |
|                          | c       | 175                        | 175   | 175   |
|                          | d       | 134.5                      | 134.5 | 134.5 |
|                          | e       | 103                        | 103   | 103   |
|                          | f       | 6.1                        | 6.1   | 6.1   |
|                          | g.      | 6                          | 6     | 6     |
|                          | h       | 219                        | 219   | 219   |
|                          | M       | 40                         | 40    | 40    |
|                          | М*      | 2x40 (blind) to be cut out |       |       |
| Max. cable dian          | n. (mm) | 27                         | 27    | 27    |
| Terminal for cond. cross |         | 6                          | 6     | 6     |
| section (mm²) m          | ninmax. | -25                        | -25   | 25    |