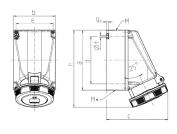

## Drawing

| Drawing                  | Amp.    | 63                         |       |       |
|--------------------------|---------|----------------------------|-------|-------|
| 1 MB 112                 | Poles   | 3                          | 4     | 5     |
| Dim. in mm               | а       | 170                        | 170   | 170   |
|                          | b       | 118                        | 118   | 118   |
|                          | c       | 175                        | 175   | 175   |
|                          | d       | 134.5                      | 134.5 | 134.5 |
|                          | e       | 103                        | 103   | 103   |
|                          | f       | 6.1                        | 6.1   | 6.1   |
|                          | g.      | 6                          | 6     | 6     |
|                          | ĥ       | 219                        | 219   | 219   |
|                          | M       | 40                         | 40    | 40    |
|                          | M*      | 2x40 (blind) to be cut out |       |       |
| Max. cable diam. (mm)    |         | 27                         | 27    | 27    |
| Terminal for cond. cross |         | 6                          | 6     | 6     |
| section (mm²) m          | ninmax. | -25                        | -25   | -25   |