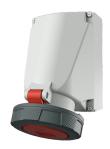

## Wall mounted socket

Part no. 132A

- screw terminals
- X-CONTACT®
- internal fixing
- enclosure base can be turned 180°
- with 6 fixing points to accommodate special terminals products with pilot contact on request

## Technical specifications

| Ampere                    | 63 A            |
|---------------------------|-----------------|
| Poles                     | 4 p             |
| Voltage                   | 400 V           |
| Clock position            | 6 h             |
| Hertz                     | 50-60 Hz        |
| Connection technology     | Screw terminals |
| Contact                   | X-CONTACT®      |
| Protection type           | IP 67           |
| Weight                    | 941 g           |
| Declaration of Conformity | DE,VDE, CN,CQC  |