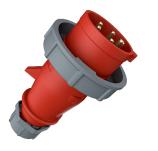

## Plug AM-TOP®

Part no. 300

- screw terminals

•

- single part body cable gland and sealing strain relief and protection against kinking

## **Technical specifications**

| Ampere                    | 32 A            |
|---------------------------|-----------------|
| Poles                     | 5 p             |
| Voltage                   | 400 V           |
| Clock position            | 6 h             |
| Hertz                     | 50-60 Hz        |
| Connection technology     | Screw terminals |
| Contact                   | standard        |
| Protection type           | IP 67           |
| Weight                    | 329 g           |
| Declaration of Conformity | DE,VDE, CN,CQC  |