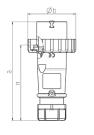

## Drawing

| Drawing                            | Amp.  | 16   |      |      | 32  |     |     |
|------------------------------------|-------|------|------|------|-----|-----|-----|
| 2 MB 218                           | Poles | 3    | 4    | 5    | 3   | 4   | 5   |
| Dim. in mm                         | а     | 142  | 144  | 147  | 186 | 186 | 180 |
|                                    | b     | 70   | 78   | 87   | 94  | 94  | 101 |
|                                    | n     | 109  | 111  | 114  | 145 | 145 | 138 |
|                                    | у     | 14.5 | 16   | 16   | 22  | 22  | 22  |
| Terminal for cond. cross           |       | 1    | 1    | 1    | 2.5 | 2.5 | 2.5 |
| section (mm <sup>2</sup> ) minmax. |       | -2.5 | —2.5 | —2.5 | —6  | —6  | —6  |