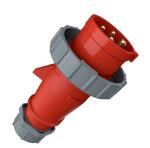

## Plug AM-TOP®

Part no. 294

- screw terminals

- single part body cable gland and sealing strain relief and protection against kinking

## Technical specifications

| Ampere                    | 32 A            |
|---------------------------|-----------------|
| Poles                     | 4 p             |
|                           |                 |
| Voltage                   | 400 V           |
| Clock position            | 6 h             |
| Hertz                     | 50-60 Hz        |
| Connection technology     | Screw terminals |
| Contact                   | standard        |
| Protection type           | IP 67           |
| Weight                    | 313 g           |
| Declaration of Conformity | DE,VDE, CN,CQC  |