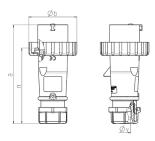

## Drawing

| Drawing Amp              |       | 16   |              |      | 32         |            |     |
|--------------------------|-------|------|--------------|------|------------|------------|-----|
| 2 MB 218                 | Poles | 3    | 4            | 5    | 3          | 4          | 5   |
| Dim. in mm               | a     | 142  | 144          | 147  | 186        | 186        | 180 |
|                          | b     | 70   | 78           | 87   | 94         | 94         | 101 |
|                          | n     | 109  | 111          | 114  | 145        | 145        | 138 |
|                          | у     | 14.5 | 16           | 16   | 22         | 22         | 22  |
| Terminal for cond. cross |       | 1    | 1            | 1    | 2.5        | 2.5        | 2.5 |
| section (mm²) minmax.    |       | -2.5 | <b>—</b> 2.5 | —2.5 | <u></u> -6 | <b>—</b> 6 | 6   |