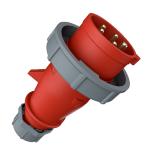

## Plug AM-TOP®

Part no. 288

- screw terminals

- single part body cable gland and sealing strain relief and protection against kinking

## Technical specifications

| Ampere                    | 16 A            |
|---------------------------|-----------------|
| Poles                     | 5 p             |
| Voltage                   | 400 V           |
| Clock position            | 6 h             |
| Hertz                     | 50-60 Hz        |
| Connection technology     | Screw terminals |
| Contact                   | standard        |
| Protection type           | IP 67           |
| Weight                    | 206 g           |
| Declaration of Conformity | DE,VDE, CN,CQC  |