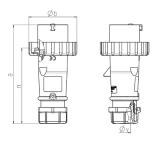

## Drawing

| Drawing                  | Amp.  | 16   |      |              | 32  |     |     |
|--------------------------|-------|------|------|--------------|-----|-----|-----|
| 2 MB 218                 | Poles | 3    | 4    | 5            | 3   | 4   | 5   |
| Dim. in mm               | a     | 142  | 144  | 147          | 186 | 186 | 180 |
|                          | b     | 70   | 78   | 87           | 94  | 94  | 101 |
|                          | n     | 109  | 111  | 114          | 145 | 145 | 138 |
|                          | у     | 14.5 | 16   | 16           | 22  | 22  | 22  |
| Terminal for cond. cross |       | 1    | 1    | 1            | 2.5 | 2.5 | 2.5 |
| section (mm²) minmax.    |       | -2.5 | —2.5 | <b>—</b> 2.5 | 6   | -6  | 6   |