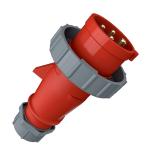

## Plug AM-TOP®

Part no. 282

- screw terminals

- single part body cable gland and sealing strain relief and protection against kinking

## Technical specifications

| Ampere                    | 16 A            |
|---------------------------|-----------------|
| Poles                     | 4 p             |
| Voltage                   | 400 V           |
| Clock position            | 6 h             |
| Hertz                     | 50-60 Hz        |
| Connection technology     | Screw terminals |
| Contact                   | standard        |
| Protection type           | IP 67           |
| Weight                    | 165 g           |
| Declaration of Conformity | DE,VDE, CN,CQC  |