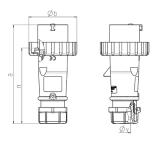

## Drawing

| Drawing Amp.             |       | 16           |              |              | 32  |     |     |
|--------------------------|-------|--------------|--------------|--------------|-----|-----|-----|
| 2 MB 218                 | Poles | 3            | 4            | 5            | 3   | 4   | 5   |
| Dim. in mm               | а     | 142          | 144          | 147          | 186 | 186 | 180 |
|                          | b     | 70           | 78           | 87           | 94  | 94  | 101 |
|                          | n     | 109          | 111          | 114          | 145 | 145 | 138 |
|                          | у     | 14.5         | 16           | 16           | 22  | 22  | 22  |
| Terminal for cond. cross |       | 1            | 1            | 1            | 2.5 | 2.5 | 2.5 |
| section (mm²) minmax.    |       | <b>—</b> 2.5 | <b>—</b> 2.5 | <b>—</b> 2.5 | 6   | -6  | -6  |