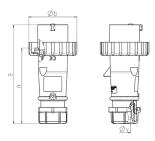

## Drawing

| Drawing                  | Amp.  |      | 16           |      |            | 32         |     |
|--------------------------|-------|------|--------------|------|------------|------------|-----|
| 2 MB 218                 | Poles | 3    | 4            | 5    | 3          | 4          | 5   |
| Dim. in mm               | a     | 142  | 144          | 147  | 186        | 186        | 180 |
|                          | b     | 70   | 78           | 87   | 94         | 94         | 101 |
|                          | n     | 109  | 111          | 114  | 145        | 145        | 138 |
|                          | у     | 14.5 | 16           | 16   | 22         | 22         | 22  |
| Terminal for cond. cross |       | 1    | 1            | 1    | 2.5        | 2.5        | 2.5 |
| section (mm²) minmax.    |       | -2.5 | <b>—</b> 2.5 | —2.5 | <u></u> -6 | <b>—</b> 6 | 6   |