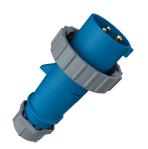

## Plug AM-TOP®

Part no. 278

- screw terminals

- single part body cable gland and sealing strain relief and protection against kinking

## Technical specifications

| Ampere                    | 16 A            |
|---------------------------|-----------------|
| Poles                     | 3 p             |
| Voltage                   | 230 V           |
| Clock position            | 6 h             |
| Hertz                     | 50-60 Hz        |
| Connection technology     | Screw terminals |
| Contact                   | standard        |
| Protection type           | IP 67           |
| Weight                    | 160 g           |
| Declaration of Conformity | DE,VDE, CN,CQC  |