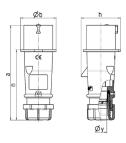

## Drawing

| Drawing                  | Amp.  | l     | 16           |       |     | 32         |            |
|--------------------------|-------|-------|--------------|-------|-----|------------|------------|
| 2 MB 217                 | Poles | 3     | 4            | 5     | 3   | 4          | 5          |
| Dim. in mm               | а     | 142   | 147          | 147   | 186 | 186        | 180        |
|                          | b     | 53    | 59           | 67    | 70  | 70         | 77         |
|                          | h     | 59    | 69.4         | 76    | 81  | 81         | 89.5       |
|                          | n     | 105.2 | 110.5        | 110.5 | 141 | 141        | 135        |
|                          | у     | 14.5  | 16           | 16    | 22  | 22         | 22         |
| Terminal for cond. cross |       | 1     | 1            | 1     | 2.5 | 2.5        | 2.5        |
| section (mm²) minmax.    |       | -2.5  | <b>—</b> 2.5 | —2.5  | 6   | <b>—</b> 6 | <b>—</b> 6 |
|                          |       |       |              |       |     |            |            |