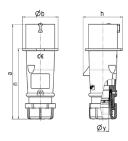

## Drawing

| Drawing                  | Amp.  | 16    |       |       | 32  |     |      |
|--------------------------|-------|-------|-------|-------|-----|-----|------|
| 2 MB 217                 | Poles | 3     | 4     | 5     | 3   | 4   | 5    |
| Dim. in mm               | а     | 142   | 147   | 147   | 186 | 186 | 180  |
|                          | b     | 53    | 59    | 67    | 70  | 70  | 77   |
|                          | h     | 59    | 69.4  | 76    | 81  | 81  | 89.5 |
|                          | n     | 105.2 | 110.5 | 110.5 | 141 | 141 | 135  |
|                          | у     | 14.5  | 16    | 16    | 22  | 22  | 22   |
| Terminal for cond. cross |       | 1     | 1     | 1     | 2.5 | 2.5 | 2.5  |
| section (mm²) minmax.    |       | —2.5  | —2.5  | —2.5  | 6   | -6  | -6   |