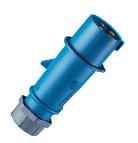

## Plug AM-TOP®

Part no. 260

- screw terminals

- single part body cable gland and sealing strain relief and protection against kinking

## Technical specifications

| Ampere                    | 32 A                   |
|---------------------------|------------------------|
| Poles                     | 3 p                    |
| Voltage                   | 230 V                  |
| Clock position            | 6 h                    |
| Hertz                     | 50-60 Hz               |
| Connection technology     | Screw terminals        |
| Contact                   | standard               |
| Protection type           | IP 44                  |
| Weight                    | 254 g                  |
| Declaration of Conformity | DE,VDE, AT,ÖVE, CN,CQC |