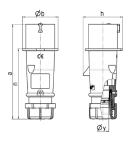

## Drawing

| Drawing         | Amp.      | 16    |       |       | 32  |     |      |
|-----------------|-----------|-------|-------|-------|-----|-----|------|
| 2 MB 217        | Poles     | 3     | 4     | 5     | 3   | 4   | 5    |
| Dim. in mm      | а         | 142   | 147   | 147   | 186 | 186 | 180  |
|                 | b         | 53    | 59    | 67    | 70  | 70  | 77   |
|                 | h         | 59    | 69.4  | 76    | 81  | 81  | 89.5 |
|                 | n         | 105.2 | 110.5 | 110.5 | 141 | 141 | 135  |
|                 | у         | 14.5  | 16    | 16    | 22  | 22  | 22   |
| Terminal for co | nd. cross | 1     | 1     | 1     | 2.5 | 2.5 | 2.5  |
| section (mm²) n | ninmax.   | —2.5  | —2.5  | —2.5  | 6   | -6  | -6   |