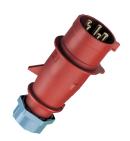

## Plug AM-TOP®

Part no. 3

- screw terminals

- single part body cable gland and sealing strain relief and protection against kinking

## Technical specifications

| Ampere                    | 16 A                            |
|---------------------------|---------------------------------|
| Poles                     | 5 p                             |
| Voltage                   | 400 V                           |
| Clock position            | 6 h                             |
| Hertz                     | 50-60 Hz                        |
| Connection technology     | Screw terminals                 |
| Contact                   | standard                        |
| Protection type           | IP 44                           |
| Weight                    | 172 g                           |
| Declaration of Conformity | DE,VDE, NL,Kema, AT,ÖVE, CN,CQC |