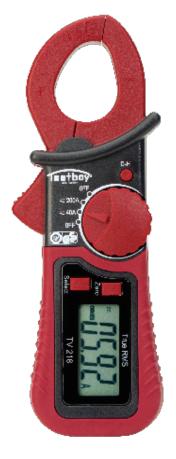

## Digital miniature clamp meter

Small but oho! There is no reason for the digital miniature clamp meter, Testboy TV 218, to hide and, due to TrueRMS, provides exact measuring results, also at locations difficult to access. In addition, despite the compact construction, it is convincing with useful functions such as Data-Hold or Auto-Power-Off.

How you benefit | Extremely compact construction | True RMS | Data-Hold function

## **SPECIFICATIONS**

|                             | Testboy TV 218                           |                   |
|-----------------------------|------------------------------------------|-------------------|
| Display                     | LCD with 3 3/4 Digits, 4000 counts       |                   |
| DC current                  | 40 A, 200 A                              | ±3.0 %, ±5 Digits |
| AC current (TRMS)           | 40 A, 200 A                              | ±2.5 %, ±8 Digits |
| Resolution                  | 0.01 A at 40 A                           |                   |
|                             | 0.1 A at 200 A                           |                   |
| Max. jaw opening            | Ø 21 mm                                  |                   |
| Sampling rate               | 3 times per second                       |                   |
| Operating temperature range | 0-40 °C, <75 %RH                         |                   |
| Storage temperature range   | -20-60 °C, <80 %RH                       |                   |
| Data-Hold function          | Yes                                      |                   |
| Auto-Power-Off              | Yes                                      |                   |
| Overvoltage category        | CAT III 300 V                            |                   |
| Standard                    | IEC/EN 61010-1 (DIN VDE 0411)            |                   |
| Dimensions                  | $155 \times 50 \times 25 \text{ mm}$     |                   |
| Weight                      | 95 g                                     |                   |
| Colour                      | Red/black                                |                   |
| Power supply                | 2 × 1.5 V; LR44                          |                   |
| Scope of delivery           | incl. batteries and system carrying case |                   |