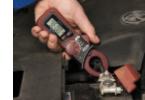

## Digital miniature clamp meter

Small but oho! There is no reason for the digital miniature clamp meter, Testboy TV 218, to hide and, due to TrueRMS, provides exact measuring results, also at locations difficult to access. In addition, despite the compact construction, it is convincing with useful functions such as Data-Hold or Auto-Power-Off.