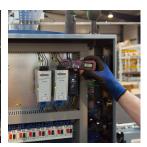

## Digital miniature clamp meter

Small but oho! There is no reason for the digital miniature clamp meter, Testboy TV 218, to hide and, due to TrueRMS, provides exact measuring results, also at locations difficult to access. In addition, despite the compact construction, it is convincing with useful functions such as Data-Hold or Auto-Power-Off.