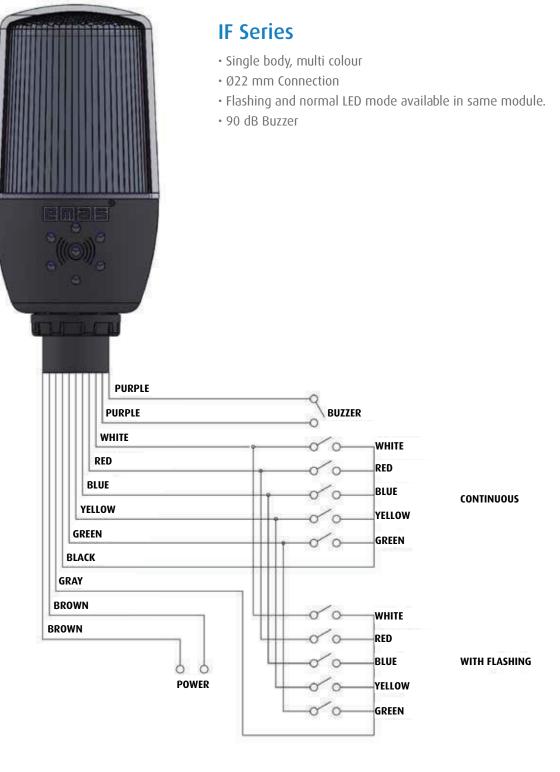

## IF Series (Multi-Function Light Tower) with Ø 22 mm connection

## **IF5P** (Suitable for PLC)

emee

6

IKAM06

IFAB01

Code Illumination Features Nominal Voltage Box/Pcs IF5M024ZM05 LED with Buzzer 24V AC/DC 1 IF5M220ZM05 LED with Buzzer 220V AC IF5M024XM05 LED 24V AC/DC 1 IF5M220XM05 LED 220V AC 1 IF5\*024XM05 LED Single Colour 24V AC/DC 1 Single Colour with Buzzer IF5\*024ZM05 LED 24V AC/DC IF5P024XM05 LED PLC Harmonized 24V DC 1 LED IF5P024ZM05 PLC Harmonized + with Buzzer 24V DC 1 Pipe Adaptation Part IFAB01 1 20mm Aluminium with Base (usable with IFAB01) IKAM06