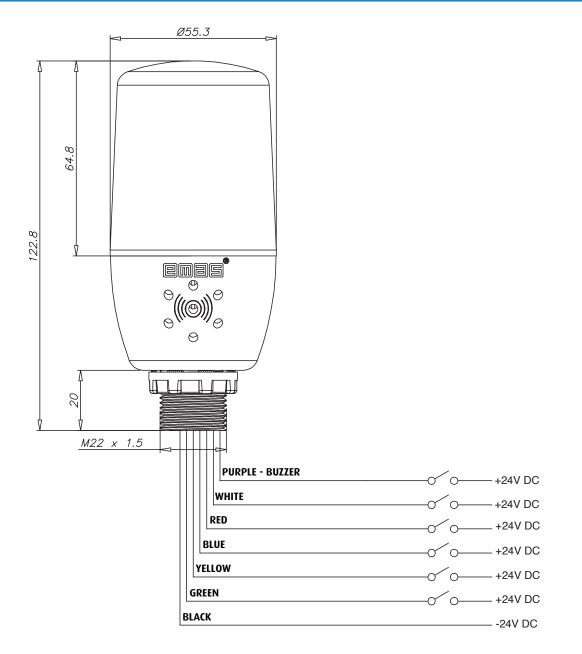

## **IF5P** (Suitable for PLC)

emee

6

IKAM06

IFAB01

Code Illumination Features Nominal Voltage Box/Pcs IF5M024ZM05 LED with Buzzer 24V AC/DC 1 IF5M220ZM05 LED with Buzzer 220V AC IF5M024XM05 LED 24V AC/DC 1 IF5M220XM05 LED 220V AC 1 IF5\*024XM05 LED Single Colour 24V AC/DC 1 Single Colour with Buzzer IF5\*024ZM05 LED 24V AC/DC IF5P024XM05 LED PLC Harmonized 24V DC 1 LED IF5P024ZM05 PLC Harmonized + with Buzzer 24V DC 1 Pipe Adaptation Part IFAB01 1 20mm Aluminium with Base (usable with IFAB01) IKAM06