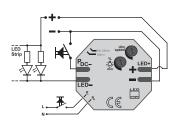

# 873 040 led

- Dimmer for LED lamps (12-48 VDC up to 6 A) with Pulse Width Modulation technology (PWM), specially designed for 1-channel LED strips.
- Adjustable minimum dimming-value
- Adjustable dimming-speed

#### Overview

Ν

| Dimmer        | Load type           | Type of dimming                                                            | Allowed lamps / lamp load                                                            |
|---------------|---------------------|----------------------------------------------------------------------------|--------------------------------------------------------------------------------------|
| 873 010 rlc*  | R                   | Leading or<br>Trailing edge                                                | Incandescent or 230 V~ Halogen lamps                                                 |
| L             | Leading edge        | LV Halogen lamps with Ferromagnetic or Leading edge Electronic transformer |                                                                                      |
|               | С                   | Trailing edge                                                              | LV Halogen lamps with Trailing edge Electronic transformer                           |
| 873 030 led** | LED (at Pos. LED 1) | Leading edge                                                               | Dimmable 230 V~ LED lamps (leading edge dimming)                                     |
|               | LED (at Pos. LED 2) | Trailing edge                                                              | Dimmable 230 V~ LED lamps (trailing edge dimming)                                    |
|               | LED (at Pos. LED 2) | Trailing edge                                                              | Dimmable 12 V~ LED lamps (trailing edge dimming) with electronic transformer, type C |
| 873 040 led** | LED strips          | PWM (Pulse Width<br>Modulation technology)                                 | Dimmable 12–48 VDC LED strips                                                        |

Mounting

flush-mounted fitting

\* Automatic detection of the load type \*\* Manuel load and threshold setting

PLEASE NOTE:

When calculating the max. loads please take into account power dissipation of transformers: For conventional transformers ~ 20% power dissipation / For electronic transformers ~ 2% power dissipation. For all transformers and lamps, please take into account the specifications of the manufacturer!