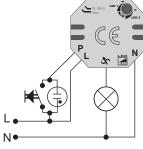

# 873 030 led

- Universal dimmer for dimmable LED-Lamps for leading edge dimming OR dimmable LED lamps with electronic transformer for trailing edge dimming
- Adjustable minimum dimming-value (minimum value: 4 W)

#### Overview

Ν

| Dimmer        | Load type           | Type of dimming                                                            | Allowed lamps / lamp load                                                            |
|---------------|---------------------|----------------------------------------------------------------------------|--------------------------------------------------------------------------------------|
| 873 010 rlc*  | R                   | Leading or<br>Trailing edge                                                | Incandescent or 230 V~ Halogen lamps                                                 |
| L             | Leading edge        | LV Halogen lamps with Ferromagnetic or Leading edge Electronic transformer |                                                                                      |
|               | С                   | Trailing edge                                                              | LV Halogen lamps with Trailing edge Electronic transformer                           |
| 873 030 led** | LED (at Pos. LED 1) | Leading edge                                                               | Dimmable 230 V~ LED lamps (leading edge dimming)                                     |
|               | LED (at Pos. LED 2) | Trailing edge                                                              | Dimmable 230 V~ LED lamps (trailing edge dimming)                                    |
|               | LED (at Pos. LED 2) | Trailing edge                                                              | Dimmable 12 V~ LED lamps (trailing edge dimming) with electronic transformer, type C |
| 873 040 led** | LED strips          | PWM (Pulse Width<br>Modulation technology)                                 | Dimmable 12–48 VDC LED strips                                                        |

Mounting

flush-mounted fitting

\* Automatic detection of the load type \*\* Manuel load and threshold setting

PLEASE NOTE:

When calculating the max. loads please take into account power dissipation of transformers: For conventional transformers ~ 20% power dissipation / For electronic transformers ~ 2% power dissipation. For all transformers and lamps, please take into account the specifications of the manufacturer!