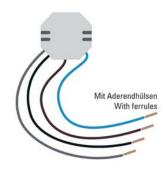

#### hugomüller

- For pushbuttons
- Installation in standard boxes behind a pushbutton possible
- Small design (13 mm)
- Easy to connect
- Memory of the last dimming value (can be activated via dip switch)
- Softstart function
- Protection against overload, short circuit and overheat
- Easy to connect (10 cm litz wires with ferrules)