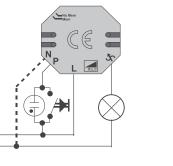

# 873 010 rlc

- Universal dimmer for R,L,C loads
- Suitable for leading or trailing edge Automatic detection of the connected type of load\*
- Suitable for incandescent and halogen lamps
- Even suitable for electronic transformers
- \* Do not connect different types of lamps / loads to the same dimmer

#### Overview

Ν

| Dimmer        | Load type           | Type of dimming                                                            | Allowed lamps / lamp load                                                            |
|---------------|---------------------|----------------------------------------------------------------------------|--------------------------------------------------------------------------------------|
| 873 010 rlc*  | R                   | Leading or<br>Trailing edge                                                | Incandescent or 230 V~ Halogen lamps                                                 |
| L             | Leading edge        | LV Halogen lamps with Ferromagnetic or Leading edge Electronic transformer |                                                                                      |
|               | С                   | Trailing edge                                                              | LV Halogen lamps with Trailing edge Electronic transformer                           |
| 873 030 led** | LED (at Pos. LED 1) | Leading edge                                                               | Dimmable 230 V~ LED lamps (leading edge dimming)                                     |
|               | LED (at Pos. LED 2) | Trailing edge                                                              | Dimmable 230 V~ LED lamps (trailing edge dimming)                                    |
|               | LED (at Pos. LED 2) | Trailing edge                                                              | Dimmable 12 V~ LED lamps (trailing edge dimming) with electronic transformer, type C |
| 873 040 led** | LED strips          | PWM (Pulse Width<br>Modulation technology)                                 | Dimmable 12–48 VDC LED strips                                                        |

Mounting

flush-mounted fitting

\* Automatic detection of the load type \*\* Manuel load and threshold setting

PLEASE NOTE:

When calculating the max. loads please take into account power dissipation of transformers: For conventional transformers ~ 20% power dissipation / For electronic transformers ~ 2% power dissipation. For all transformers and lamps, please take into account the specifications of the manufacturer!