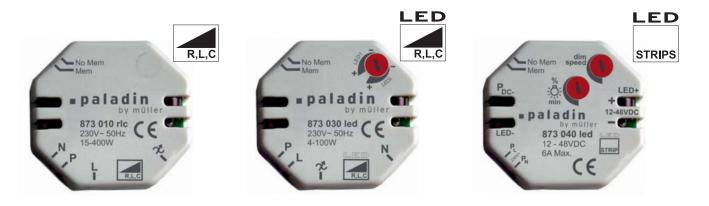

# 873 010 rlc

- Universal dimmer for R,L,C loads
- Suitable for leading or trailing edge Automatic detection of the connected type of load\*
- Suitable for incandescent and halogen lamps
- Even suitable for electronic transformers
- \* Do not connect different types of lamps / loads to the same dimmer

# 873 030 led

- Universal dimmer for dimmable LED-Lamps for leading edge dimming OR dimmable LED lamps with electronic transformer for trailing edge dimming
- Adjustable minimum dimming-value (minimum value: 4 W)

# 873 040 led

- Dimmer for LED lamps (12-48 VDC up to 6 A) with Pulse Width Modulation technology (PWM), specially designed for 1-channel LED strips.
- Adjustable minimum dimming-value
- Adjustable dimming-speed